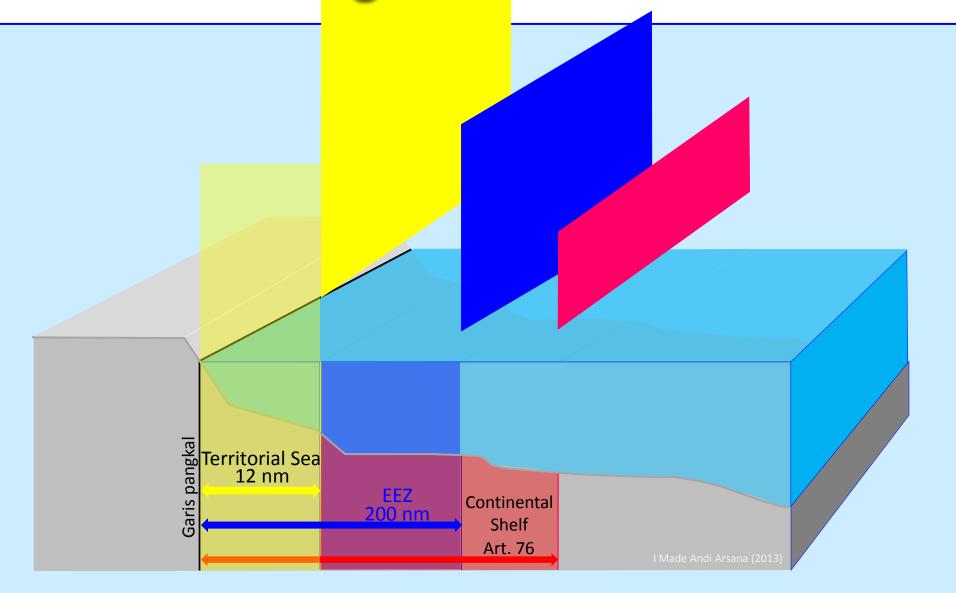

## **Animating the Law of the Sea**

Animating the Law of the Sea

PASPOR
REPUBLIK
INDONESIA

"... organisms which, at the harvestable stage, either are immobile on or under the seabed or are unable to move except in constant physical contact with the seabed or subsoil" (LOSC, Art. 77 (4))