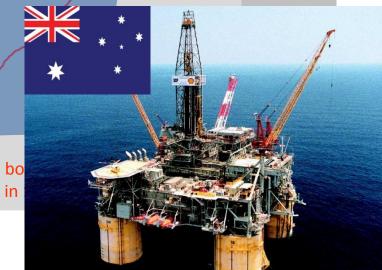

Indonesia

Australia

Seabed bo (signed in

For illustrative purposes only. The visualisation does not reflect the real geospatial setting of Indonesia and Australia